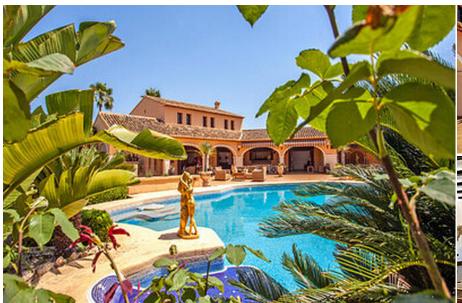

# 4 bedrooms, 4 bathrooms Finca in Benissa

#### **DESCRIPTION**

| ated on a plot of more than 10.000 amenities and ten minutes drive from perty is via the electric sliding gate ell as a garage. Entering through the py the spacious 100 sqm living/dining rge, fully fitted kitchen with additional thall, to the right we find a guest toilet |
|---------------------------------------------------------------------------------------------------------------------------------------------------------------------------------------------------------------------------------------------------------------------------------|
| nal stairs lead to the upper floor, where ilet and another room perfect for an a private terrace, plenty of storage                                                                                                                                                             |
| zi, surrounded by large open and                                                                                                                                                                                                                                                |
| gardens are mature, with many palm                                                                                                                                                                                                                                              |
| oth the automatic irrigation system and                                                                                                                                                                                                                                         |
| wn - walking distanceSouth facing with s, separate fully equipped kitchen, large                                                                                                                                                                                                |
| Electric gatesThese features make the                                                                                                                                                                                                                                           |
| g, with a blend of indoor and outdoor                                                                                                                                                                                                                                           |
|                                                                                                                                                                                                                                                                                 |
| REFERENCE                                                                                                                                                                                                                                                                       |
| TAGS                                                                                                                                                                                                                                                                            |
|                                                                                                                                                                                                                                                                                 |