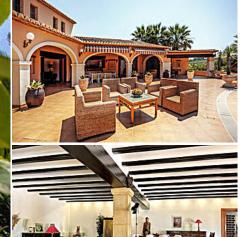

#### **DESCRIPTION**

| ated on a plot of more than 10.000 amenities and ten minutes drive from perty is via the electric sliding gate ell as a garage. Entering through the py the spacious 100 sqm living/dining rge, fully fitted kitchen with additional thall, to the right we find a guest toilet |
|---------------------------------------------------------------------------------------------------------------------------------------------------------------------------------------------------------------------------------------------------------------------------------|
| nal stairs lead to the upper floor, where ilet and another room perfect for an a private terrace, plenty of storage                                                                                                                                                             |
| zi, surrounded by large open and                                                                                                                                                                                                                                                |
| gardens are mature, with many palm                                                                                                                                                                                                                                              |
| oth the automatic irrigation system and                                                                                                                                                                                                                                         |
| wn - walking distanceSouth facing with s, separate fully equipped kitchen, large                                                                                                                                                                                                |
| Electric gatesThese features make the                                                                                                                                                                                                                                           |
| g, with a blend of indoor and outdoor                                                                                                                                                                                                                                           |
|                                                                                                                                                                                                                                                                                 |
| REFERENCE                                                                                                                                                                                                                                                                       |
| TAGS                                                                                                                                                                                                                                                                            |
|                                                                                                                                                                                                                                                                                 |