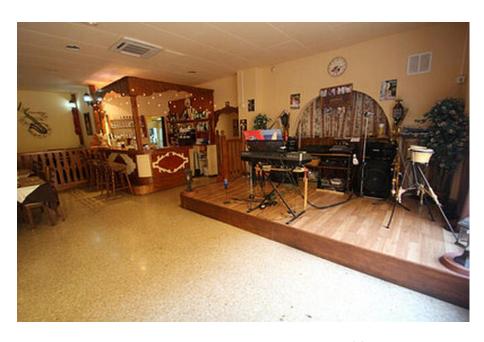

## DESCRIPTION

| living room, 1 kitchen and two bathrooms. |           |                 |
|-------------------------------------------|-----------|-----------------|
|                                           |           |                 |
|                                           |           |                 |
|                                           |           |                 |
|                                           |           |                 |
|                                           |           |                 |
|                                           |           |                 |
|                                           |           |                 |
|                                           |           |                 |
|                                           |           |                 |
|                                           |           |                 |
|                                           |           |                 |
|                                           |           |                 |
|                                           |           |                 |
|                                           |           |                 |
|                                           |           |                 |
|                                           |           |                 |
|                                           |           |                 |
|                                           |           |                 |
|                                           |           |                 |
|                                           |           |                 |
|                                           |           |                 |
|                                           |           |                 |
|                                           |           |                 |
|                                           |           |                 |
|                                           |           |                 |
|                                           |           |                 |
|                                           |           |                 |
|                                           |           |                 |
|                                           |           |                 |
|                                           |           |                 |
|                                           |           |                 |
|                                           |           |                 |
| DITIONAL INFO                             | REFI      | ERENCE          |
|                                           |           |                 |
|                                           |           | MESTAL I        |
|                                           | —   }}    |                 |
|                                           | See       |                 |
|                                           | <u>19</u> |                 |
|                                           |           | <b>54-13-67</b> |
|                                           |           | 125             |
|                                           | TAG       | S               |
|                                           |           |                 |
|                                           |           |                 |
|                                           |           |                 |